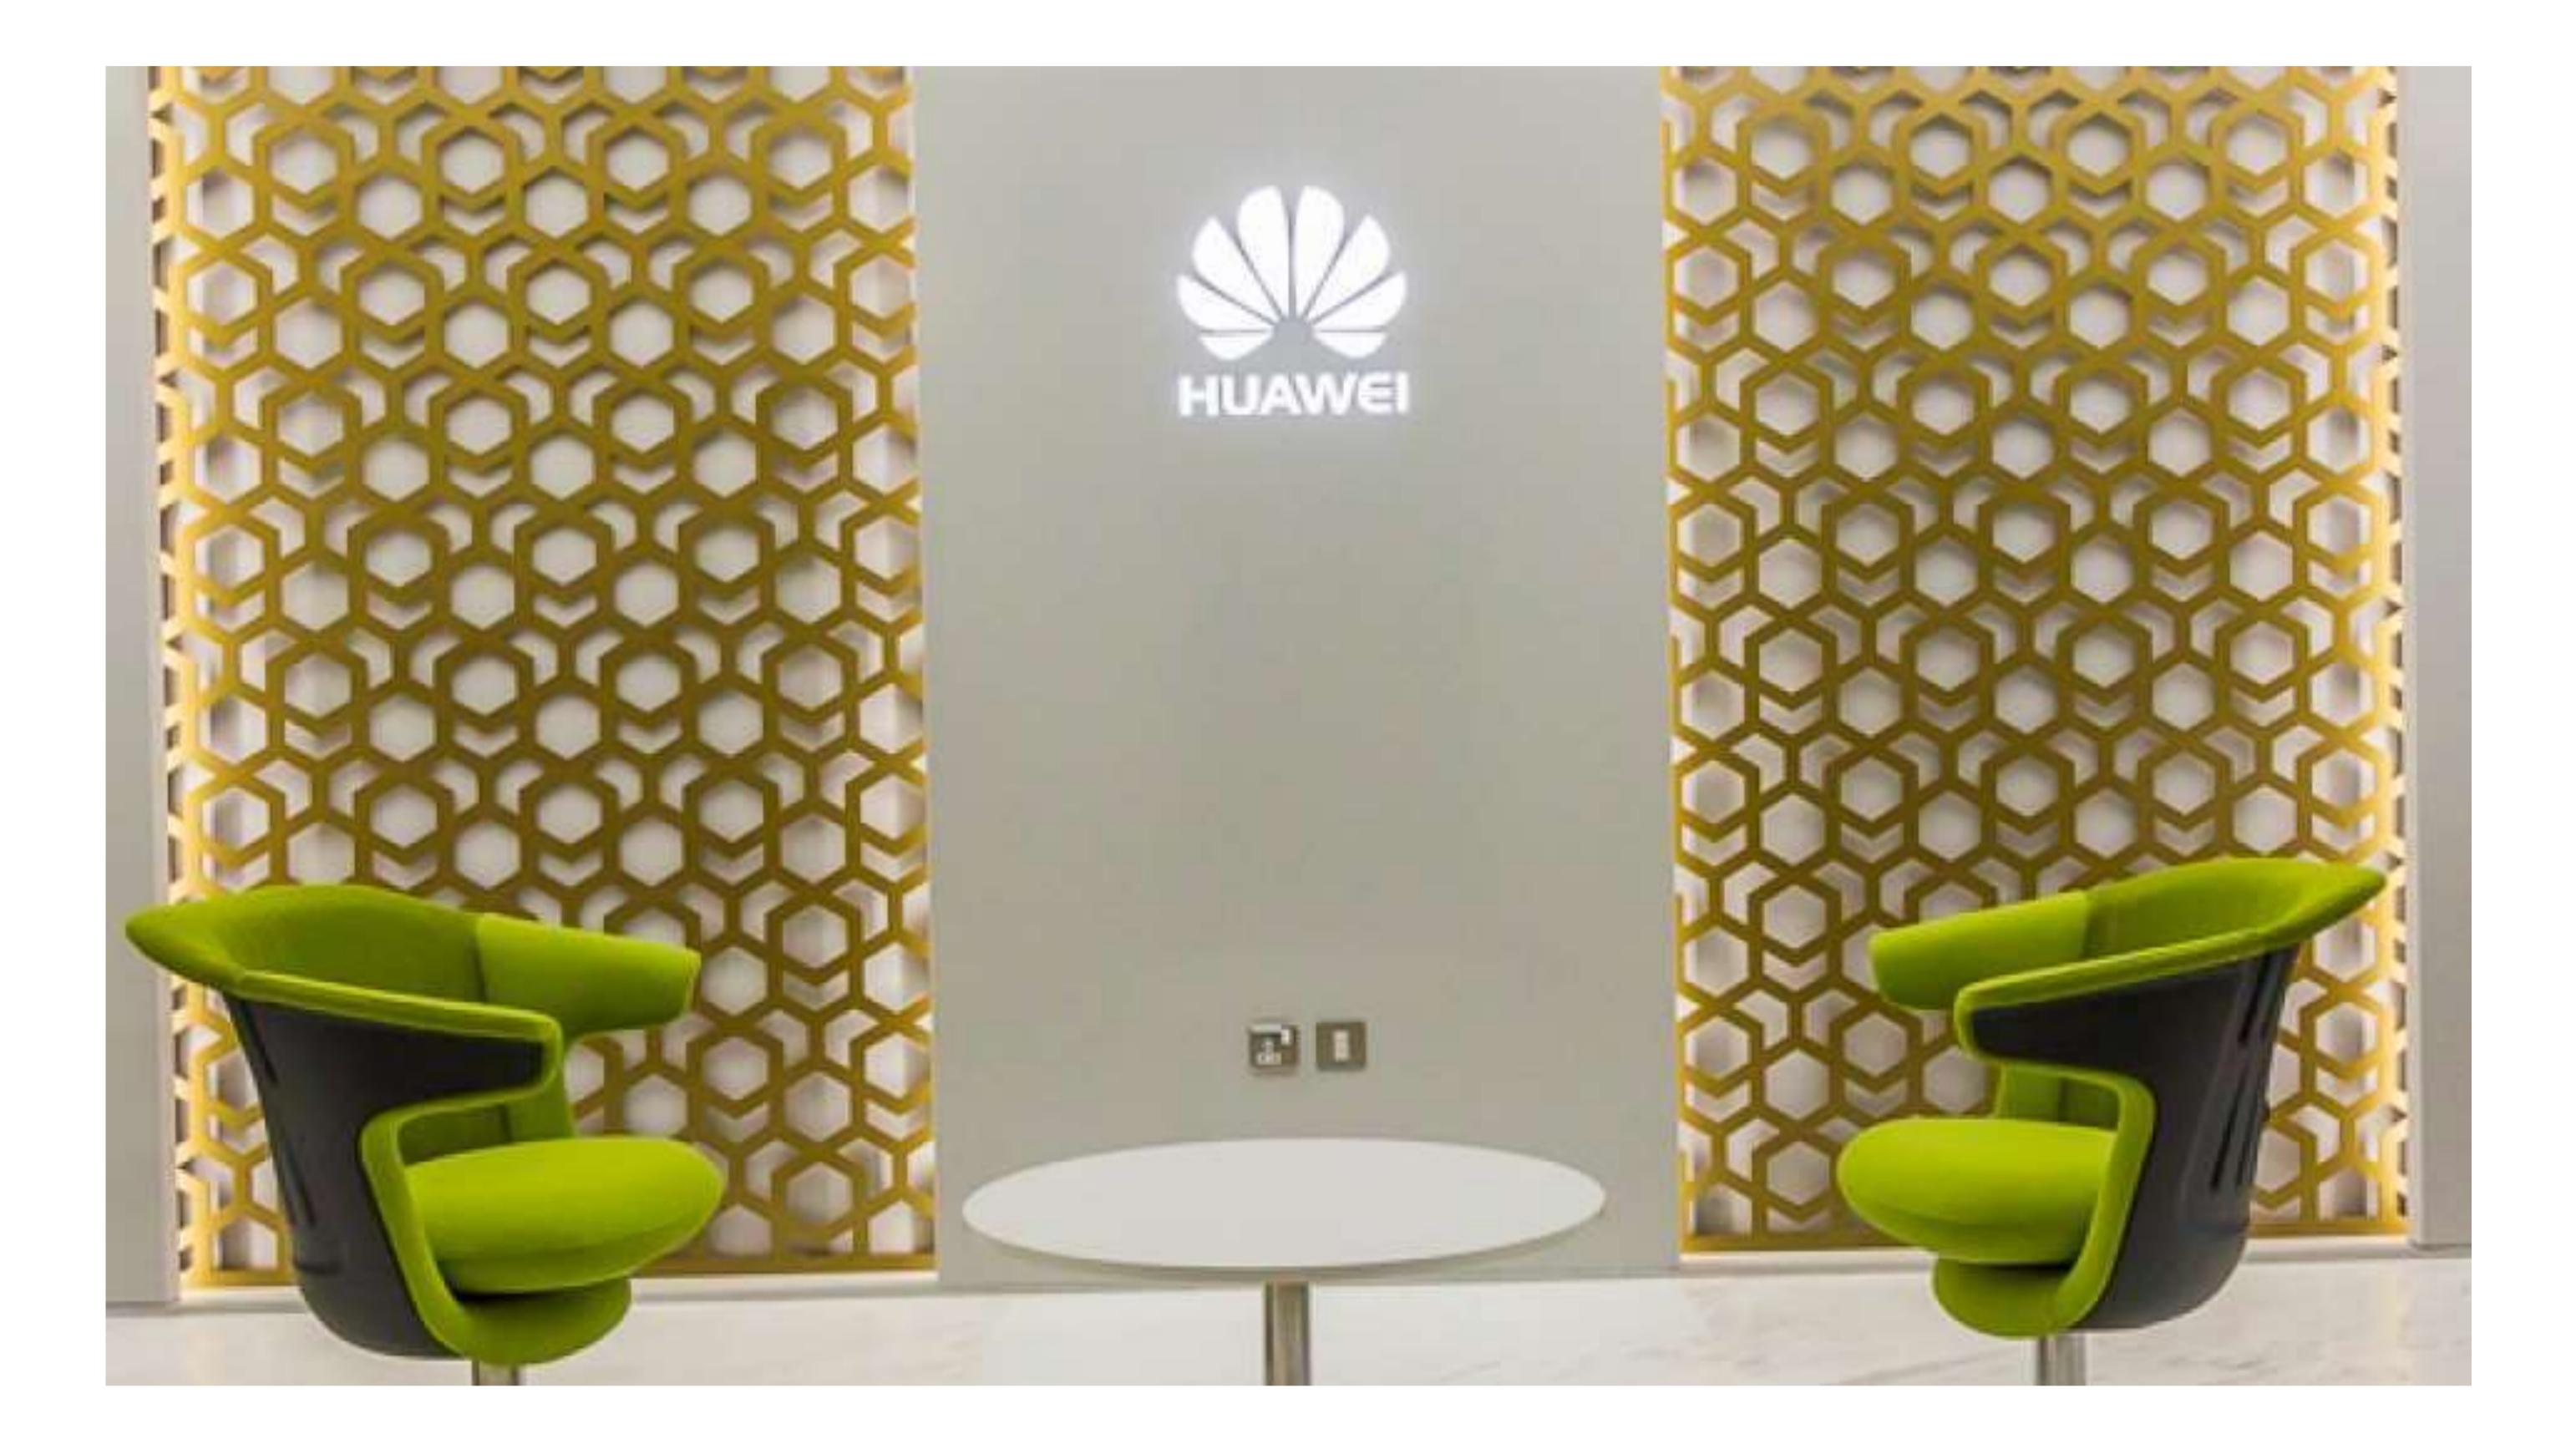

## Huawei Headquarters, Bay Gate - Dubai.

Raised Access Flooring

Laminate Flooring