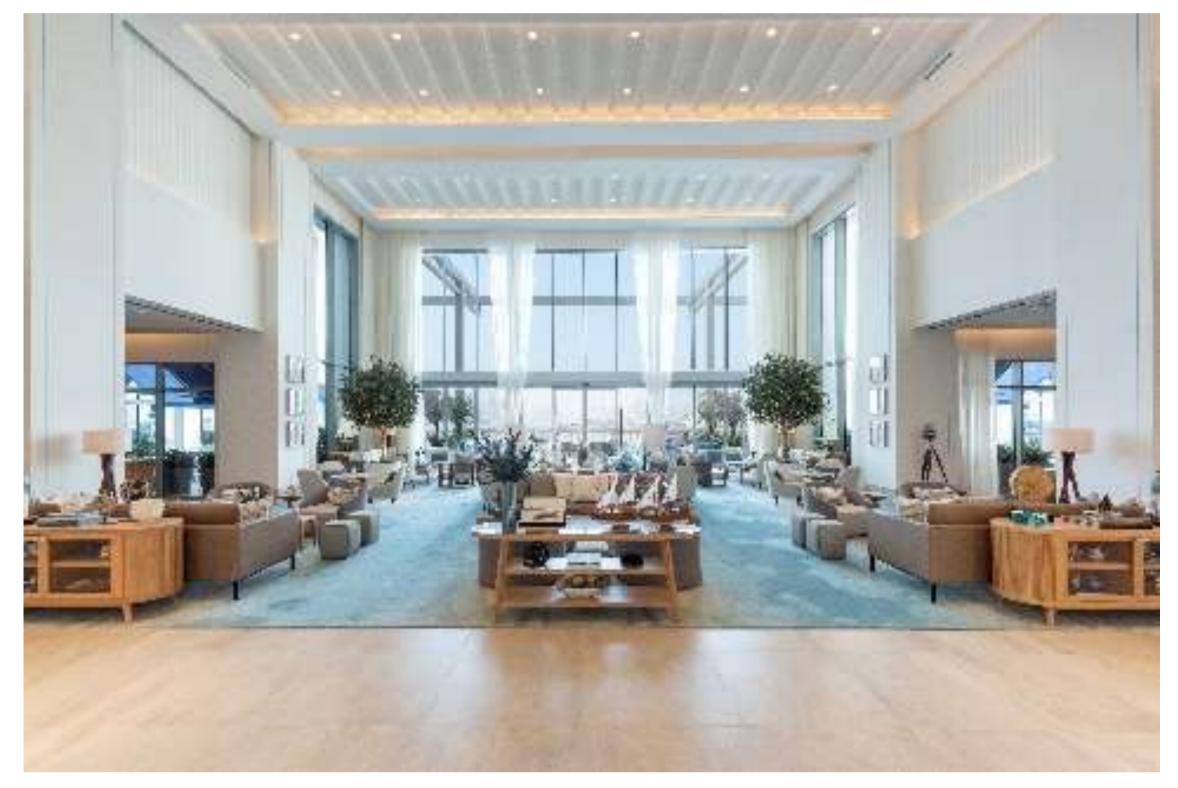

## Vida Hotel, Harbour Creek, Dubai.

Engineered Timber Flooring

## Vida Hotel, Harbour Creek, Dubai.

Engineered Timber Flooring.